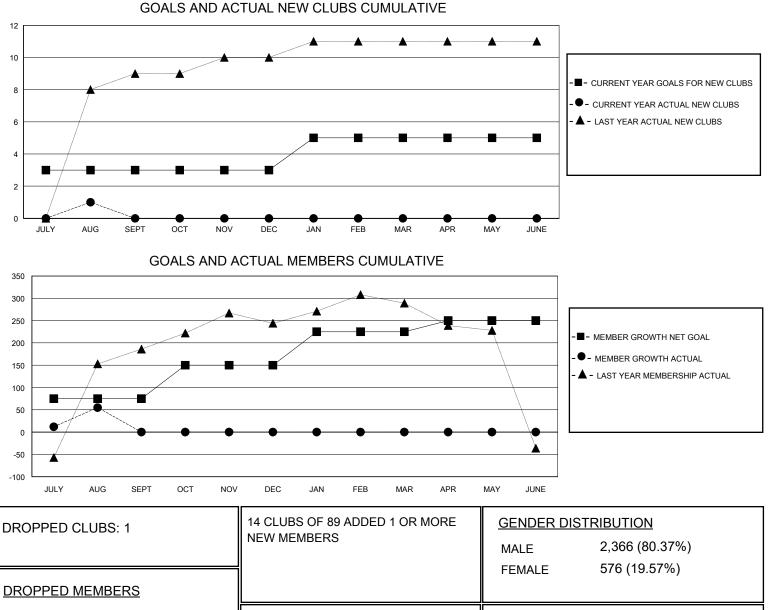

## MONTHLY MEMBERSHIP PROGRESS REPORT

District 320 F

Results as of: 8/31/2024

| GMT:                  |               |           |               |                       |                         |                         | GMT CA                                             |
|-----------------------|---------------|-----------|---------------|-----------------------|-------------------------|-------------------------|----------------------------------------------------|
| Clubs                 |               |           |               | Members               |                         |                         |                                                    |
| RESULTS FOR 2024-2025 |               |           |               | RESULTS FOR 2024-2025 |                         |                         |                                                    |
| QUARTER               | NEW CLUB GOAL | NEW CLUBS | DROPPED CLUBS | QUARTER MEM           | IBER GROWTH NET<br>GOAL | MEMBER GROWTH<br>ACTUAL | DROPPED<br>MEMBERS ACTUAL<br>(including transfers) |
| JULY/AUG/SEPT         | 3             | 1         | 1             | JULY/AUG/SEPT         | 75                      | 82                      | 21                                                 |
| OCT/NOV/DEC           | 0             | 0         | 0             | OCT/NOV/DEC           | 75                      | 0                       | 0                                                  |
| JAN/FEB/MAR           | 2             | 0         | 0             | JAN/FEB/MAR           | 75                      | 0                       | 0                                                  |
| APR/MAY/JUNE          | 0             | 0         | 0             | APR/MAY/JUNE          | 25                      | 0                       | 0                                                  |